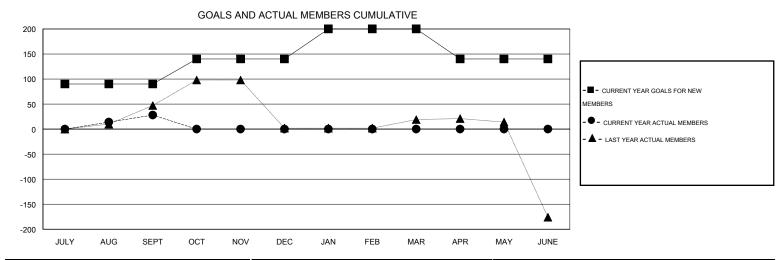

## MONTHLY MEMBERSHIP PROGRESS REPORT

District 310 D

Results as of: 9/30/2015

SURANGRAT VARDHANABHUTI LOCATION THAILAND GMT CA 5

|                         |                  | Clubs            |                  |                  |                          |                    | Members                             |                    |                  |  |  |  |
|-------------------------|------------------|------------------|------------------|------------------|--------------------------|--------------------|-------------------------------------|--------------------|------------------|--|--|--|
|                         | RESUL            | TS FOR 2015-2016 |                  |                  |                          | RESU               | JLTS FOR 2015-2016                  |                    |                  |  |  |  |
| QUARTER                 | NEW CLUB<br>GOAL | NEW CLUBS        | DROPPED<br>CLUBS | NET<br>GAIN/LOSS | QUARTER                  | NEW MEMBER<br>GOAL | CHARTER AND<br>NEW MEMBERS<br>ADDED | DROPPED<br>MEMBERS | NET<br>GAIN/LOSS |  |  |  |
| JULY/AUG/SEPT           | 1                | 0                | 0                | 0                | JULY/AUG/SEPT            | 90                 | 35                                  | 7                  | 28               |  |  |  |
| OCT/NOV/DEC JAN/FEB/MAR | 1<br>0           | 0                | 0                | 0                | OCT/NOV/DEC  JAN/FEB/MAR | 50<br>60           | 0                                   | 0                  | 0                |  |  |  |
| APR/MAY/JUNE            | 0                | 0                | 0                | 0                | APR/MAY/JUNE             | -60                | 0                                   | 0                  | 0                |  |  |  |