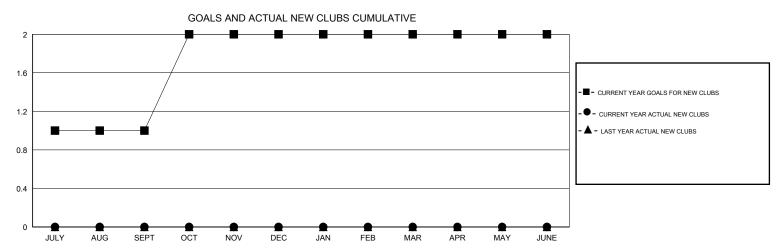

## MONTHLY MEMBERSHIP PROGRESS REPORT

District 310 D

Results as of: 9/30/2015

SURANGRAT VARDHANABHUTI LOCATION THAILAND GMT CA 5

|                         |                  | Clubs            |                  |                  |                          |                    | Members                             |                    |                  |  |  |  |
|-------------------------|------------------|------------------|------------------|------------------|--------------------------|--------------------|-------------------------------------|--------------------|------------------|--|--|--|
|                         | RESUL            | TS FOR 2015-2016 |                  |                  |                          | RESU               | JLTS FOR 2015-2016                  |                    |                  |  |  |  |
| QUARTER                 | NEW CLUB<br>GOAL | NEW CLUBS        | DROPPED<br>CLUBS | NET<br>GAIN/LOSS | QUARTER                  | NEW MEMBER<br>GOAL | CHARTER AND<br>NEW MEMBERS<br>ADDED | DROPPED<br>MEMBERS | NET<br>GAIN/LOSS |  |  |  |
| JULY/AUG/SEPT           | 1                | 0                | 0                | 0                | JULY/AUG/SEPT            | 90                 | 35                                  | 7                  | 28               |  |  |  |
| OCT/NOV/DEC JAN/FEB/MAR | 1<br>0           | 0                | 0                | 0                | OCT/NOV/DEC  JAN/FEB/MAR | 50<br>60           | 0                                   | 0                  | 0                |  |  |  |
| APR/MAY/JUNE            | 0                | 0                | 0                | 0                | APR/MAY/JUNE             | -60                | 0                                   | 0                  | 0                |  |  |  |